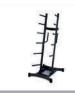

## Studio Barbell 12 Set Rack

This fantastic Studio Barbell Package comprises 12 x Studio Barbell Sets plus a Studio Barbell Rack.

The Studio Barbell Rack provides a simple and convenient way to securely store 12 x Studio Barbell Sets, keeping the workout space clear and organised. Solid in construction, it's highly reliable while its silver frame blends perfectly in every setting.

Holds 12 Sets

Strong & Sturdy