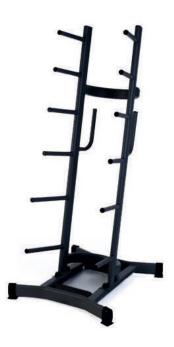

## Studio Barbell 12 Set Rack

This fantastic Studio Barbell Package comprises 12 x Studio Barbell Sets plus a Studio Barbell Rack.

The Studio Barbell Rack provides a simple and convenient way to securely store 12 x Studio Barbell Sets, keeping the workout space clear and organised. Solid in construction, it's highly reliable while its silver frame blends perfectly in every setting.

Holds 12 Sets

Strong & Sturdy

## **Technical Specifications**

| Rating     | Commercial             |
|------------|------------------------|
| Dimensions | L 64 x H 149 x D 72 cm |

## **Key Features**

| Strong, sturdy and durable frame                | • |
|-------------------------------------------------|---|
| Ideal for studios, commercial gyms and home use | • |
| Safely secures up to 12 Studio Barbell Sets     | • |