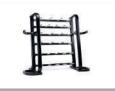

## Studio Barbell 30 Set Rack

This fantastic Studio Barbell Package comprises 30 x Studio Barbell Sets plus a Studio Barbell Rack.

The Studio Barbell Rack provides a simple and convenient way to securely store 30 x Studio Barbell Sets, keeping the workout space clear and organised. Solid in construction, it's highly reliable while its black frame blends perfectly in every setting. Comes with transport wheels for easy storage or can be assembled in fixed position without wheels.

Holds 30 Sets

Strong & Sturdy