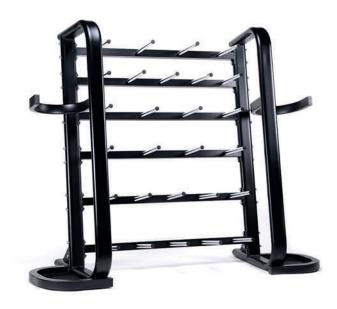

## Studio Barbell 30 Set Rack

This fantastic Studio Barbell Package comprises 30 x Studio Barbell Sets plus a Studio Barbell Rack.

The Studio Barbell Rack provides a simple and convenient way to securely store 30 x Studio Barbell Sets, keeping the workout space clear and organised. Solid in construction, it's highly reliable while its black frame blends perfectly in every setting. Comes with transport wheels for easy storage or can be assembled in fixed position without wheels.

Holds 30 Sets

Strong & Sturdy

## **Key Features**

| Strong, sturdy and durable frame                | • |
|-------------------------------------------------|---|
| Ideal for studios, commercial gyms and home use | • |
| Safely secures up to 30 Studio Barbell Sets     | • |